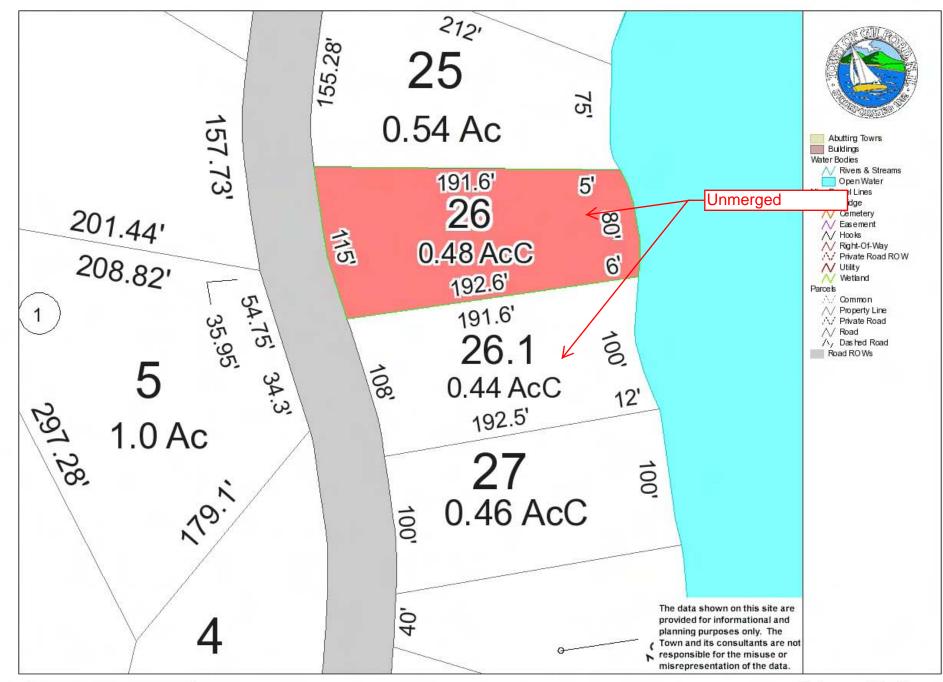

## Dockham Shore Road Unmerge Lambert Property

| Parcel ID's     | Address                  | Current<br>Owner                                        | Date of<br>unmerge/c<br>ommon<br>owner<br>Deed                                                                                                                                                                                                                                                                                                                              | size                                                                                           | Comment                                                      | Notes Area of Tax Card                                                                                                                                                                                                                                                    |
|-----------------|--------------------------|---------------------------------------------------------|-----------------------------------------------------------------------------------------------------------------------------------------------------------------------------------------------------------------------------------------------------------------------------------------------------------------------------------------------------------------------------|------------------------------------------------------------------------------------------------|--------------------------------------------------------------|---------------------------------------------------------------------------------------------------------------------------------------------------------------------------------------------------------------------------------------------------------------------------|
| 223-025-<br>000 | 31 Dockham<br>Shore Road | Lambert<br>Trust                                        |                                                                                                                                                                                                                                                                                                                                                                             | .54<br>acres                                                                                   | 1965<br>cottage                                              | ROW FOR 223-026 & 023                                                                                                                                                                                                                                                     |
| 223-026-<br>000 | 23 Dockham<br>Shore      | Lambert (2<br>owners)                                   | 2005<br>1685 988<br>2001. This<br>deed shows<br>2 tracts in<br>common<br>ownership.<br>Prior to<br>that<br>Patricia<br>Lambert<br>receives <sup>1</sup> / <sub>2</sub><br>interest via<br>probate<br>second <sup>1</sup> / <sub>2</sub><br>interest in<br>1978 via<br>deed 761<br>160. Prior<br>to that it<br>was in<br>common<br>ownership<br>back to<br>1936 0224<br>0089 | .48<br>acre<br>80' on<br>the<br>lake,<br>115'<br>on the<br>road<br>Deed<br>1685<br>988<br>2001 | Pat Wood<br>handled<br>this one<br>House<br>built in<br>1936 | COMMON DRIVEWAY<br>THRU 223-025;<br>PREVIOUSLY<br>ASSESSED AS ONE<br>PARCEL WITH .92<br>ACRES & 1 WF -<br>TRACT II<br>TRANSFERED,<br>REVEALING A<br>PREVIOUS MERGER OF<br>THE 80 LF OF 2<br>TRACTS IN ERROR AT<br>SOME UNKNOWN<br>POINT IN THE PAST.                      |
| 223-026-<br>001 | 21 Dockham<br>Shore      | Lambert<br>(checkerboa<br>rded after<br>the<br>unmerge) | 2005 2225<br>86 deed<br>Just Tract<br>II to<br>checkerboa<br>rd after the<br>unmerge                                                                                                                                                                                                                                                                                        | .44<br>acre<br>100'<br>on the<br>lake,<br>108'<br>on the<br>road<br>VACA<br>NT<br>LOT          | On the<br>market for<br>just under<br>1Million               | TRACT II -<br>SEPARATELY<br>ASSESSED<br>FOR 2006; FOR SALE<br>THIS WAS A 'MERGED'<br>LOT NOT PREVIOUSLY<br>ASSESSED APART<br>FROM - 9/07 PARCEL<br>223-26. TRANSFER OF<br>THE PRESENT PARCEL<br>REVEALED PREVIOUS<br>ERROR OF MERGER -<br>SEPARATELY<br>ASSESSED FOR 2006 |

Two certain tracts or parcels of land, with the buildings thereon, located on Dockham Shore Road, in Gilford, County of Belknap, State of New Hampshire, bounded and described as follows:

TRACT I: Beginning at an iron pin driven in the ground at a point one hundred feet (100.00') northerly measured on said road, from the iron pin at the northwesterly corner of land now or formerly of Del A. Bolduc, as said road was surveyed and laid out December, 1933; thence running on a course of South eighty degrees fifteen minutes East (S 80° 15' E) on other land of said grantor a distance of one hundred ninety-two and six tenths feet (192.6') to an iron pin driven in the ground near the shore of Lake Winnipesaukee; thence continuing on the same course a distance of six feet (6.00') to said lake; thence running northerly on the shore of said lake to a point eighty feet (80.00') from the last described pin measured on a course of North fourteen degrees thirty-six minutes East (N 14° 36' E); thence running on a course of North seventy degrees ten minutes West (N 70° 10' W) about five feet (5.00') to said pin; thence continuing on the same course a distance of one hundred ninety-one and six tenths feet (191.6') on other land of said grantor to an iron pin driven in the ground on the easterly side of said road; thence running southerly on said road by a circular curve to the left having a radius of five hundred ninety-one and seventy-eight hundredths feet (591.78') a distance of one hundred fifteen feet (115.00') to the point of beginning.

Hereby intending to convey a lot of land having a width of eighty feet (80.00') on the shore of the lake and one hundred fifteen feet (115.00') on the road, and being the second lot northerly from the said Bolduc lot.

### TRACT II:

A certain lot of land, with any buildings thereon, situate on the shore of Lake Winnipesaukee, in the Town of Gilford, County of Belknap and State of New Hampshire, bounded and described as follows:

Beginning at an iron pin driven in the ground at the northwesterly corner of land now or formerly of Del A. Bolduc; thence running northerly on the highway laid out through land of the grantor in December, 1933, one hundred feet (100.00') to an iron pin driven in the ground at the southwesterly corner of land of the said grantee; thence running on a course of South eighty degrees fifteen minutes East (S  $80^{\circ} 15'$  E) a distance of one hundred ninety-one and six tenths feet (191.6') to an iron pin driven in the ground near the shore of said lake; thence continuing on the same course about six feet (6.00') to said lake; thence running southerly on the shore of said lake a distance of one hundred feet (100.00') to the northeasterly corner of said Bolduc land which is a point on the shore of the lake opposite an iron pin driven in the ground at a point one hundred feet (100.00') measured on a course of South twelve degrees thirty-seven minutes West (S  $12^{\circ} 37'$  W) from last described pin; thence running on a course of North eighty-one degrees zero minutes West (N  $81^{\circ}$  00' W) a distance of twelve feet (12.00') to said iron pin; thence continuing on the same course a distance of one hundred ninety-two and five tenths feet (192.5') to the point of beginning.