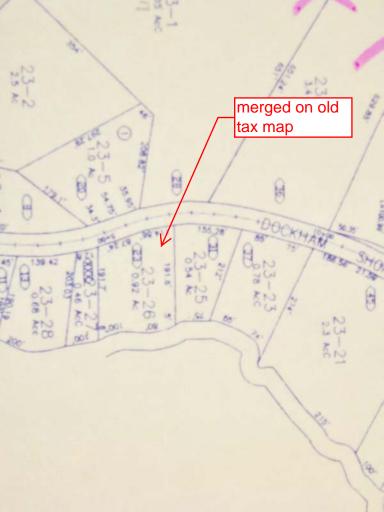

## Dockham Shore Road Unmerge Lambert Property

| Parcel ID's     | Address                  | Current<br>Owner                                        | Date of<br>unmerge/c<br>ommon<br>owner<br>Deed                                                                                                                                                                                                                                                                                                                              | size                                                                                           | Comment                                                      | Notes Area of Tax Card                                                                                                                                                                                                                                                    |
|-----------------|--------------------------|---------------------------------------------------------|-----------------------------------------------------------------------------------------------------------------------------------------------------------------------------------------------------------------------------------------------------------------------------------------------------------------------------------------------------------------------------|------------------------------------------------------------------------------------------------|--------------------------------------------------------------|---------------------------------------------------------------------------------------------------------------------------------------------------------------------------------------------------------------------------------------------------------------------------|
| 223-025-<br>000 | 31 Dockham<br>Shore Road | Lambert<br>Trust                                        |                                                                                                                                                                                                                                                                                                                                                                             | .54<br>acres                                                                                   | 1965<br>cottage                                              | ROW FOR 223-026 & 023                                                                                                                                                                                                                                                     |
| 223-026-<br>000 | 23 Dockham<br>Shore      | Lambert (2<br>owners)                                   | 2005<br>1685 988<br>2001. This<br>deed shows<br>2 tracts in<br>common<br>ownership.<br>Prior to<br>that<br>Patricia<br>Lambert<br>receives <sup>1</sup> / <sub>2</sub><br>interest via<br>probate<br>second <sup>1</sup> / <sub>2</sub><br>interest in<br>1978 via<br>deed 761<br>160. Prior<br>to that it<br>was in<br>common<br>ownership<br>back to<br>1936 0224<br>0089 | .48<br>acre<br>80' on<br>the<br>lake,<br>115'<br>on the<br>road<br>Deed<br>1685<br>988<br>2001 | Pat Wood<br>handled<br>this one<br>House<br>built in<br>1936 | COMMON DRIVEWAY<br>THRU 223-025;<br>PREVIOUSLY<br>ASSESSED AS ONE<br>PARCEL WITH .92<br>ACRES & 1 WF -<br>TRACT II<br>TRANSFERED,<br>REVEALING A<br>PREVIOUS MERGER OF<br>THE 80 LF OF 2<br>TRACTS IN ERROR AT<br>SOME UNKNOWN<br>POINT IN THE PAST.                      |
| 223-026-<br>001 | 21 Dockham<br>Shore      | Lambert<br>(checkerboa<br>rded after<br>the<br>unmerge) | 2005 2225<br>86 deed<br>Just Tract<br>II to<br>checkerboa<br>rd after the<br>unmerge                                                                                                                                                                                                                                                                                        | .44<br>acre<br>100'<br>on the<br>lake,<br>108'<br>on the<br>road<br>VACA<br>NT<br>LOT          | On the<br>market for<br>just under<br>1Million               | TRACT II -<br>SEPARATELY<br>ASSESSED<br>FOR 2006; FOR SALE<br>THIS WAS A 'MERGED'<br>LOT NOT PREVIOUSLY<br>ASSESSED APART<br>FROM - 9/07 PARCEL<br>223-26. TRANSFER OF<br>THE PRESENT PARCEL<br>REVEALED PREVIOUS<br>ERROR OF MERGER -<br>SEPARATELY<br>ASSESSED FOR 2006 |