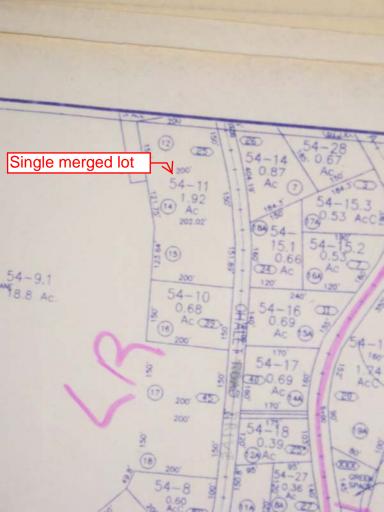

Summary of conversation with David Andrade October 2008

Chris Derrico had 3 lots on a single deed that were merged on Chalet Drive. He went in to talk to David Andrade. He had a septic plan for a single merged lot. David told him if he wanted 3 lots he had to go to the assessor's office and get them unmerged. He did.

## DEPARTMENT OF PLANNING & LAND USE

To: Will C.

From: Dave A

Re: Derrico Property at 25 Chalet Dr., Tax Map 254-011

In accordance with the most recent deed, the above listed property is actually three separate lots. The associated tax map numbers are as follows:

Lot 12 Tax Map 254-013 - # 25 Chalet Drive

Lot 14 Tax Map 254-012 - # 29 Claset Sune

Lot 15 Tax map 254-011 - # 35 Chalet Dune

You may want to provide the mapper with corrected area computations for each lot, as well.