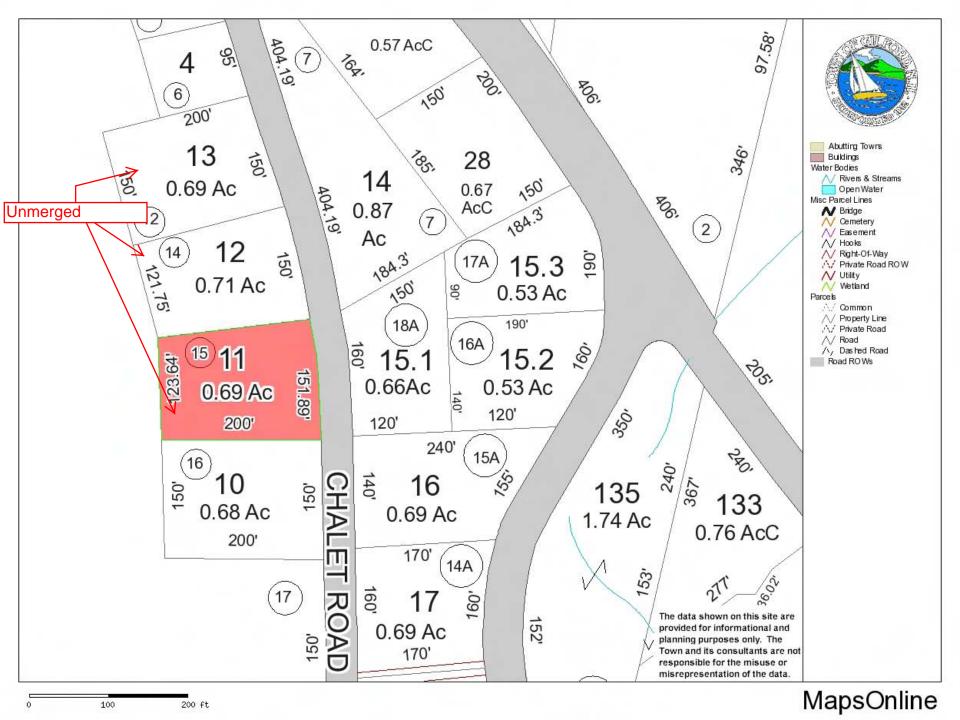

### **Chalet Road Unmerge Chris Derrico**

| Parcel ID's | Address           | Current<br>Owner | Date of<br>unmerge/<br>common<br>owner<br>Deed              | size                                                                                                         | Comment                                                     | Notes Area of<br>Tax Card                                          |
|-------------|-------------------|------------------|-------------------------------------------------------------|--------------------------------------------------------------------------------------------------------------|-------------------------------------------------------------|--------------------------------------------------------------------|
| 254-011-000 | 35 Chalet<br>Road | Derrico          | 2004<br>1707 406<br>2001<br>original<br>deed with<br>3 lots | Info from<br>David<br>Andrade .68<br>acres                                                                   | Was one lot owned by Derrico. In 2004 Owner checkerbo arded | MAP<br>CORRECTION-<br>SB 3 LOTS - 254-<br>11 IS .688 PER<br>SUBDIV |
| 254-012-000 | Chalet Road       | Thompson         | 2004                                                        | Owner<br>transferred<br>deeds to<br>family<br>member to<br>create<br>checkerboar<br>ding in 2004<br>2043 908 | .711 acre                                                   | 5-04- NO<br>STAMPS ON<br>DEED                                      |
| 254-013-000 | Chalet Road       | D'Errico         | 2004                                                        | .688 acres                                                                                                   | 3 lots<br>unmerged<br>all vacant                            |                                                                    |

Summary of conversation with David Andrade October 2008

Chris Derrico had 3 lots on a single deed that were merged on Chalet Drive. He went in to talk to David Andrade. He had a septic plan for a single merged lot. David told him if he wanted 3 lots he had to go to the assessor's office and get them unmerged. He did.

## DEPARTMENT OF PLANNING & LAND USE

To: Will C.

From: Dave A

Re: Derrico Property at 25 Chalet Dr., Tax Map 254-011

In accordance with the most recent deed, the above listed property is actually three separate lots. The associated tax map numbers are as follows:

Lot 12 Tax Map 254-013 - # 25 Chalet Drive

Lot 14 Tax Map 254-012 - # 29 Claset Sune

Lot 15 Tax map 254-011 - # 35 Chalet Dune

You may want to provide the mapper with corrected area computations for each lot, as well.